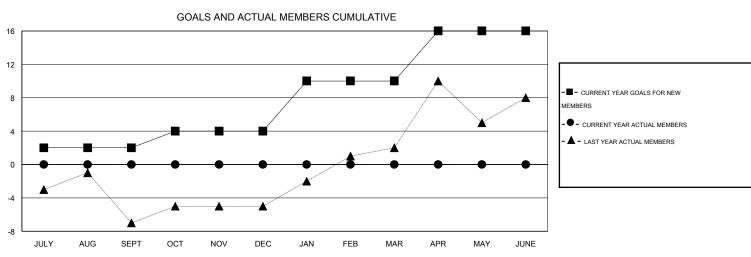

## GMT: Gary Wong LOCATION IDAHO

|                       |                  | Clubs     |                  |                  | Members               |                    |                                     |                    |                  |
|-----------------------|------------------|-----------|------------------|------------------|-----------------------|--------------------|-------------------------------------|--------------------|------------------|
| RESULTS FOR 2016-2017 |                  |           |                  |                  | RESULTS FOR 2016-2017 |                    |                                     |                    |                  |
| QUARTER               | NEW CLUB<br>GOAL | NEW CLUBS | DROPPED<br>CLUBS | NET<br>GAIN/LOSS | QUARTER               | NEW MEMBER<br>GOAL | CHARTER AND<br>NEW MEMBERS<br>ADDED | DROPPED<br>MEMBERS | NET<br>GAIN/LOSS |
| JULY/AUG/SEPT         | 0                | 0         | 0                | 0                | JULY/AUG/SEPT         | 2                  | 0                                   | 0                  | 0                |
| OCT/NOV/DEC           | 0                | 0         | 0                | 0                | OCT/NOV/DEC           | 2                  | 0                                   | 0                  | 0                |
| JAN/FEB/MAR           | 0                | 0         | 0                | 0                | JAN/FEB/MAR           | 6                  | 0                                   | 0                  | 0                |
| APR/MAY/JUNE          | 0                | 0         | 0                | 0                | APR/MAY/JUNE          | 6                  | 0                                   | 0                  | 0                |